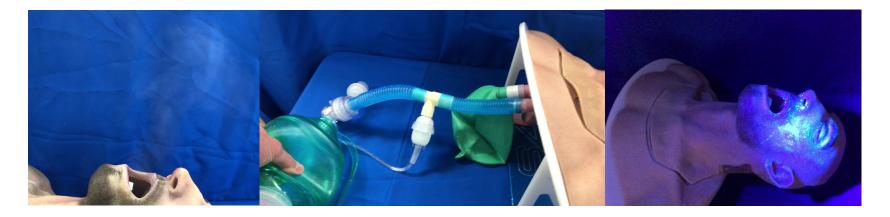

- Airway mimics that of a victim with COVID-19 airway contamination
  - Saliva spray with contaminated COVID-19 simulant
  - Nano particles aerosolized to be airborne up to 6 feet via exhalation
  - Cough simulation to expel excess mucous contaminant
  - UV (blacklight) assessment of cross contamination
  - Excellent training realization of contamination after doffing
- Anatomically correct epiglottis, tongue, vocal cords, & tracheal rings
- Realistic biomechanics of the jaw, neck, tongue, & epiglottis
- Supports positioning, oral and nasal intubation, and all supraglottic devices.

**Please Note;** like an actual COVID-19 patient, the 7S<sup>3</sup> COVID19 airway is more difficult to intubate.

\* kit comes with 7S<sup>3</sup> COVID-19 Airway Contaminant Saliva, in-line aerosolizer, and UV flashlight.

\*\*BVM and external air supply is not provided. Recommend 40 LPM wall air flow for optimum presentation.

## **COVID19 / Airway Contaminant Skills Kit**

- Modular components to use with the 7S<sup>3</sup> Airway Skills Trainers
- Saliva and Mucous simulate contaminated airway with UV essessment by black-light COVID-19 / Airway Contaminant Skills Kit
  Part #: 580.770.7005