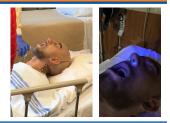

- Airway mimics that of a victim with COVID-19 airway contamination
  - Saliva spray with contaminated COVID-19 simulant
  - Nano particles aerosolized to be airborne up to 6 feet via exhalation
  - Cough simulation to expel excess mucous contaminant
  - UV (blacklight) assessment of cross contamination
  - Excellent training realization of contamination after doffing
- Anatomically correct epiglottis, tongue, vocal cords, & tracheal rings
- Realistic biomechanics of the jaw, neck, tongue, & epiglottis
- Supports positioning, oral and nasal intubation, and all supraglottic devices.

## **COVID19 / Airway Contaminant Skills Kit**

- Modular components to use with the 7S<sup>3</sup> Airway Skills Trainers
- Saliva and Mucous simulate contaminated airway with UV essessment by black-light COVID-19 / Airway Contaminant Skills Kit
  Part #: 580.770.7005